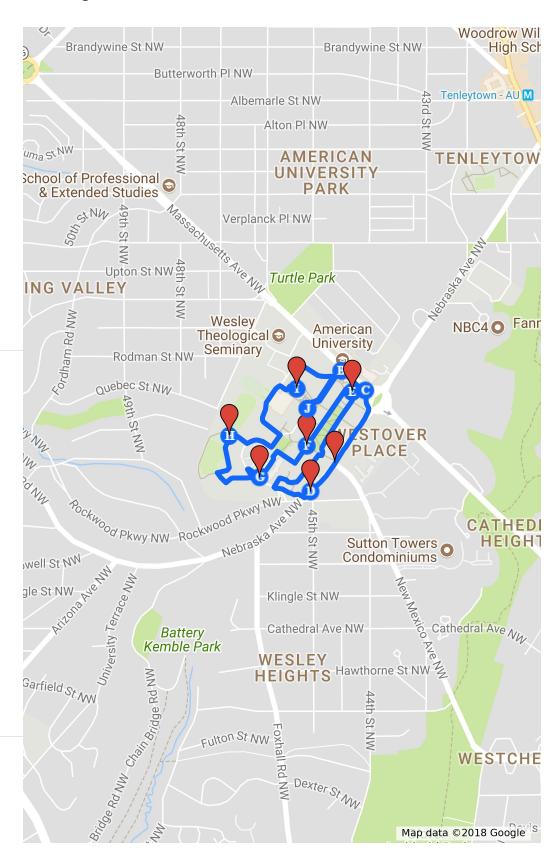

## **American University Fitness Trail**

## Points of Interest

Starting Point - Bender Arena

- Katzen Arts Center
- Ward Circle
- Gateway to East Campus
- Gray Hall
- Kay Spiritual Life Center
- ▼ Bender Library
- Letts Hall
- JFK Call for World Peace
- Amphitheater

Directions from Starting Point -Bender Arena to Starting Point -Bender Arena

Starting Point - Bender Arena

- B Glover Gate
- Ward Circle
- Oray Hall
- B Kay Spiritual Life Center
- Bender Library
- G Letts Hall
- U JFK Call for World Peace
- 4 Amphitheater
- 0

Starting Point - Bender Arena

A two mile Fitness Trail around the American University campus.